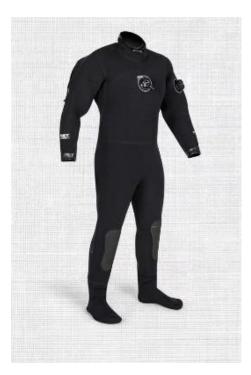

## model-CN 5.0

Men's S, M, L, XL

colour: black

## **Sepecification**

•weight: 7.5kg(neoprene sock)

•fabric : nylon drill cloth/compressed neoprene/ nylon N cloth (neoprene imported from

south korea) thickness:5.5mm

- •shoulder and back NFmetal waterproof zipper
- SITECH inflate and exhaust valves made in Sweden
- •Kevlar bulletproof material knee pads
- •• HD latex neck seal covered by 3mm Neoprene
- •HD latex wrist seal
- •SITECH silicone neck and wrist system optional
- •Flex dry boots or 5mm neoprene socks
- NAVYFEL three-dimensional suspenders,
- •medium pressure hose
- PVC mesh wear-resistant bag
- •3-year warranty

## <mark>Feature</mark>

*Navyfel CN5.0 drysuit are made of 5.5MM neoprene*<sup>o</sup> *It has the advantages of warmth, wear* 

resistance, puncture resistance, and high cost performance. Widely used in naval defense and rescue units, fire rescue departments, marine ranches, engineering municipalities and other diving scenarios.